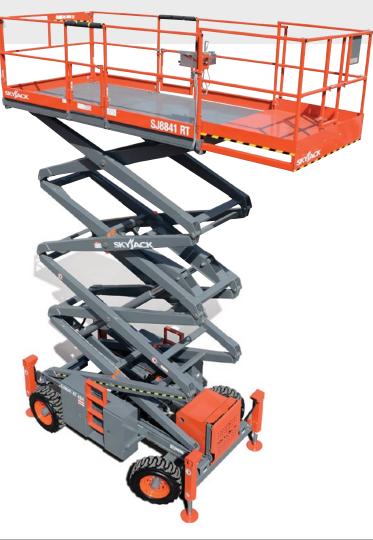

# SJ8831/41 RT ROUGH TERRAIN SCISSORS

### STANDARD FEATURES

- Axle based 4WD system
- "Detroit Locker" type rear differential and limited slip front differential
- Drivable at full height
- Diesel engine on roll out tray
- Dual power deck extension
- Disc brake system on rear axle
- Independent/auto leveling outriggers
- 30% Gradeability
- Wiring for AC outlet on platform
- Tilt alarm with drive & lift cut-out
- All motion audible alarm
- Overload sensing system
- Lowering warning system
- Lanyard attachment points
- Tie down/lift lugs
- Operator horn
- Flashing light
- Fold down hinged railing system
- Half height spring hinged gates on both sides
- Relay based control system
- Colour coded and numbered wiring system
- Non-marking grip lug foam-filled tyres
- Telematics ready