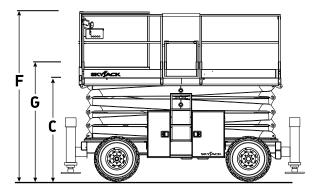

## SJ8831/41 RT ROUGH TERRAIN SCISSORS

| Dimensions                                    | SJ8831 RT   | SJ8841 RT   |
|-----------------------------------------------|-------------|-------------|
| A Work Height                                 | 11.45 m     | 14.50 m     |
| B Raised Platform Height                      | 9.45 m      | 12.50 m     |
| C Lowered Platform Height                     | 1.50 m      | 1.75 m      |
| D Overall Width                               | 2.20 m      | 2.20 m      |
| E Overall Length                              | 3.53 m      | 3.53 m      |
| F Stowed Height (Rails Up)                    | 2.67 m      | 2.90 m      |
| G Stowed Height (Rails Down)                  | 1.99 m      | 2.22 m      |
| H Platform Width (Inside Dimension)           | 1.70 m      | 1.70 m      |
| I Platform Length Extended (Inside Dimension) | 5.70 m      | 5.70 m      |
| Specifications                                | SJ8831 RT   | SJ8841 RT   |
| Ground Clearance                              | 0.20 m      | 0.20 m      |
| Wheelbase                                     | 2.27 m      | 2.27 m      |
| Weight                                        | 5,684 kg    | 6,173 kg    |
| Gradeability                                  | 30%         | 30%         |
| Turning Radius (Inside)                       | 4.01 m      | 4.01 m      |
| Turning Radius (Outside)                      | 6.30 m      | 6.30 m      |
| Lift Time (With Rated Load)                   | 46 sec      | 71 sec      |
| Drive Speed (Stowed)                          | 4.5 km/h    | 4.5 km/h    |
| Drive Speed (Raised)                          | 0.4 km/h    | 0.4 km/h    |
| Maximum Drive Height                          | Full Height | Full Height |
| Capacity (Overall)                            | 908 kg      | 681 kg      |
| Maximum # of Persons                          | 6           | 5           |