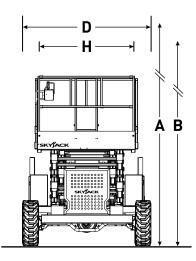

## SJ8831/41 RT ROUGH TERRAIN SCISSORS

| Dimensions                                    | SJ8831 RT   | SJ8841 RT   |
|-----------------------------------------------|-------------|-------------|
| A Work Height                                 | 11.45 m     | 14.50 m     |
| B Raised Platform Height                      | 9.45 m      | 12.50 m     |
| C Lowered Platform Height                     | 1.50 m      | 1.75 m      |
| D Overall Width                               | 2.20 m      | 2.20 m      |
| E Overall Length                              | 3.53 m      | 3.53 m      |
| F Stowed Height (Rails Up)                    | 2.67 m      | 2.90 m      |
| G Stowed Height (Rails Down)                  | 1.99 m      | 2.22 m      |
| H Platform Width (Inside Dimension)           | 1.70 m      | 1.70 m      |
| I Platform Length Extended (Inside Dimension) | 5.70 m      | 5.70 m      |
| Specifications                                | SJ8831 RT   | SJ8841 RT   |
| Ground Clearance                              | 0.20 m      | 0.20 m      |
| Wheelbase                                     | 2.27 m      | 2.27 m      |
| Weight                                        | 5,684 kg    | 6,173 kg    |
| Gradeability                                  | 30%         | 30%         |
| Turning Radius (Inside)                       | 4.01 m      | 4.01 m      |
| Turning Radius (Outside)                      | 6.30 m      | 6.30 m      |
| Lift Time (With Rated Load)                   | 46 sec      | 71 sec      |
| Drive Speed (Stowed)                          | 4.5 km/h    | 4.5 km/h    |
| Drive Speed (Raised)                          | 0.4 km/h    | 0.4 km/h    |
| Maximum Drive Height                          | Full Height | Full Height |
| Capacity (Overall)                            | 908 kg      | 681 kg      |
| Maximum # of Persons                          | 6           | 5           |