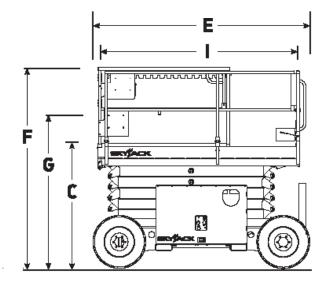

## SJ6832 RTE ROUGH TERRAIN SCISSOR

| SJ6832 RTE           |
|----------------------|
| 11.75 m              |
| 9.75 m               |
| 1.37 m               |
| 1.72 m               |
| 2.72 m (*3.35 m)     |
| 2.51 m               |
| 1.75 m               |
| 1.42 m               |
| 2.44 m               |
| SJ6832 RTE           |
| 1.52 m               |
| 0.20 m               |
| 2.04 m               |
| 4,026 kg             |
| 45%                  |
| 1.52 m               |
| 3.96 m               |
| 39 sec               |
| 5.6 km/h             |
|                      |
| 0.6 km/h             |
| 0.6 km/h Full Height |
|                      |
| Full Height          |
|                      |