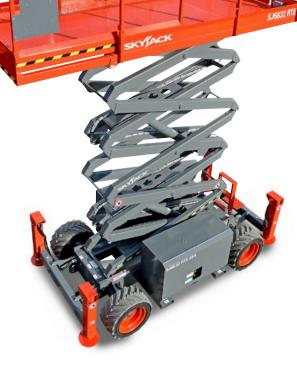

## SJ6832 RTE ROUGH TERRAIN SCISSOR

| SJ6832 RTE           |
|----------------------|
| 11.75 m              |
| 9.75 m               |
| 1.37 m               |
| 1.72 m               |
| 2.72 m (*3.35 m)     |
| 2.51 m               |
| 1.75 m               |
| 1.42 m               |
| 2.44 m               |
| SJ6832 RTE           |
| 1.52 m               |
| 0.20 m               |
| 2.04 m               |
| 4,026 kg             |
| 45%                  |
| 1.52 m               |
| 3.96 m               |
| 39 sec               |
| 5.6 km/h             |
|                      |
| 0.6 km/h             |
| 0.6 km/h Full Height |
|                      |
| Full Height          |
|                      |