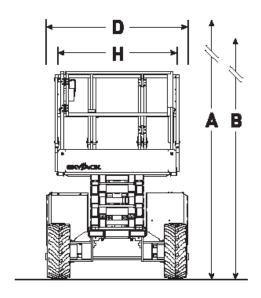

## SJ6832 RTE ROUGH TERRAIN SCISSOR

| SJ6832 RTE           |
|----------------------|
| 11.75 m              |
| 9.75 m               |
| 1.37 m               |
| 1.72 m               |
| 2.72 m (*3.35 m)     |
| 2.51 m               |
| 1.75 m               |
| 1.42 m               |
| 2.44 m               |
| SJ6832 RTE           |
| 1.52 m               |
| 0.20 m               |
| 2.04 m               |
| 4,026 kg             |
| 45%                  |
| 1.52 m               |
| 3.96 m               |
| 39 sec               |
| 5.6 km/h             |
|                      |
| 0.6 km/h             |
| 0.6 km/h Full Height |
|                      |
| Full Height          |
|                      |